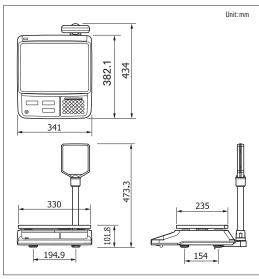

### **SPECIFICATIONS**

| MODEL          | PR2-03                                                                                                                                 | PR2-06                              | PR2-15                          | PR2-30                         |
|----------------|----------------------------------------------------------------------------------------------------------------------------------------|-------------------------------------|---------------------------------|--------------------------------|
| Capacity       | 3kg                                                                                                                                    | 6kg                                 | 15kg                            | 30kg                           |
| е              | 0.5/0.2/0.1(g)<br>1/0.5g(certificate)                                                                                                  | 1/0.5/0.2(g)<br>1/0.5g(certificate) | 2/1/0.5(g)<br>5/2g(certificate) | 5/2/1(g)<br>10/5g(certificate) |
| Resolation     | 1/3,000 ~ 1/30,000                                                                                                                     | 1/3,000 ~ 1/30,000                  | 1/3,000 ~ 1/30,000              | 1/3,000 ~ 1/30,000             |
| Display        | 6/6/6 Digit LCD & Back light (White) Minimuam                                                                                          |                                     |                                 |                                |
| Symbols        | STABLE, ZERO, TARE, Battery Remaining battery life indicated<br>HI / OK / LO & Lb & 100g & Oz & ADD & PAY(Triangular symbol indicated) |                                     |                                 |                                |
| Keys           | NUMBER , ZERO, TARE, FUNCTION , M1 ~ M7 KEY                                                                                            |                                     |                                 |                                |
| Functions      | Direct PLU 7, Unit Conversion, Power Sleep Mode,<br>Backlight Mode, Price Summation and Pay Function                                   |                                     |                                 |                                |
| Operation Time | Apporx. D size Battery = 500hr Or Pb Battery = 400hr (Backlight off)                                                                   |                                     |                                 |                                |
|                | Approximately 900 hours consecutively when equipped with Mn Battery<br>and Pb Battery together                                         |                                     |                                 |                                |
| Option         | RS-232 (Print , Command ), Pole Type , Mn Battery, USB Port                                                                            |                                     |                                 |                                |
| Power          | 1.5V x 3 units (D size Battery) or Pb battery 4V 4Ah or 6V Adapter                                                                     |                                     |                                 |                                |
| Dimensions     | 330 (W) x 380(D) x 105(H)                                                                                                              |                                     |                                 |                                |
| Platter Size   | 330 (W) x 235(D)                                                                                                                       |                                     |                                 |                                |

#### DIMENSION

📖 💮 🐨 🗤 🚯 (E 🕕