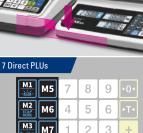

Low Profile Design

Up to 7 Direct PLUs Memory Function

A RULLE

LCD Display & Back light (White)

Μ4

Scan with your smartphone to find more products

Pole Type

- Price Summation & Pay Function
- Up to 7 Direct PLUs Memory Function

. LCD Display & Back light (White)

Rear Display for Customer (Bench type)