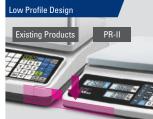

Low Profile Design

Up to 7 Direct PLUs Memory Function

A RULLE

LCD Display & Back light (White)

Μ4

Scan with your smartphone to find more products

Pole Type

## FEATURE

- High Resolution for Weighing (Max. 1/30,000)
  - A maximum of 900 hours of battery life when used with Mn and Pb batteries together
- Low Profile Design
- Excellent applicability in open market with a low body
- Hi / OK / Low Limit Function
- USB Port for COMM. & Power (Option)